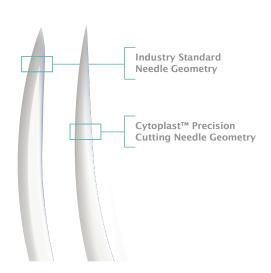

## The soft monofilament

- Non-wicking monofilament construction
- ► Soft and comfortable for patients
- ▶ 300 Series Stainless Steel Needles