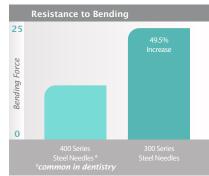

## The soft monofilament

- Non-wicking monofilament construction
- ► Soft and comfortable for patients
- ▶ 300 Series Stainless Steel Needles